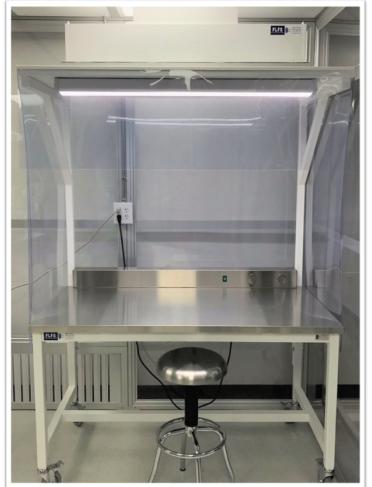

# **Flex Laminar How Station**

### Affordable – Portable – Flexible

- Class 100 working environment
- HEPA Fan Filter Unit (99.99% of .3-micron efficiency)
- Quiet operation
- Low maintenance
- Designed for continuous operation
- Easy to install and easy to operate
- 4ft 5ft 6ft bench lengths available
- Tabletop version available

#### **FLFS Base Bench Features**

Basic features in all benches consist of the following:

- 30" deep x 4ft, 5ft or 6ft long x 32in 44in high Work Bench
- Stainless Steel work surface
- Locking swivel casters for portability
- 60" uprights
- Overhead Light
- Laminar HEPA Hood
- 115 volt / 15-amp power strip with switch, circuit breaker and mounting rail
- 40ml ESD Vinyl Softwall Curtains with dual lock mounting (60 ml ESD Available)
- Optional Ionizer Available
- UVC Protection Available

#### FLFS Custom Options

- 4ft workstation
- 5ft workstation (Standard)
- 6ft workstation
- Stainless Steel Work Surface
- HEPA Filter (99.99% effective @ .3m) (Standard)
- ULPA Filter (99.9995% effective @ .12m)

- Tear Drop Light (Standard)
- Flush Mount Light
- 40ml ESD Vinyl Curtain (Standard)
- 60ml ESD Vinyl Curtain
  - Power Strip Voltage 115V (Standard)
    0 208-230V
- Ionizer
- UVC Protection