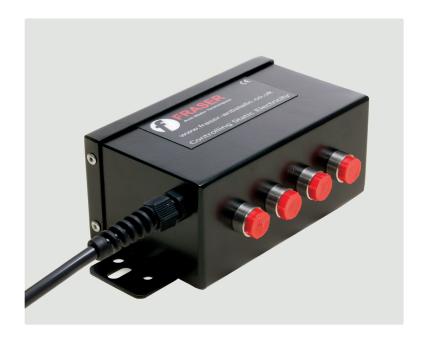

# **HP 4:1** CONNECTOR BOX

The HP 4:1 Connector Box allows the operator to have a cable disconnect feature anywhere in the cable system.

For use with Fraser HP Connectors at up to 6 kV.

### **ESSENTIAL QUALITIES**

- Versatile 4 into 1 cable connector allows customer to:
  - have cable distribution closer to application.
  - have a cable disconnect between the power unit and static eliminators.
  - power more static eliminators from one power unit (subject to maximum load).
- Weight with 2 m cable: 800 g.

#### CONNECTIVITY AND CONTROL

- For use with Fraser HP Connectors on 5.5 6 kV systems.
- 2 m of hardwired mains cable, unless otherwise ordered.