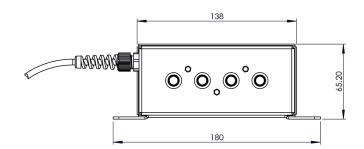

#### 1

# **HP 4:1** CONNECTOR BOX

The HP 4:1 Connector Box allows the operator to have a cable disconnect feature anywhere in the cable system.

For use with Fraser HP Connectors at up to 6 kV.

### **ESSENTIAL QUALITIES**

- Versatile 4 into 1 cable connector allows customer to:
  - have cable distribution closer to application.
  - have a cable disconnect between the power unit and static eliminators.
  - power more static eliminators from one power unit (subject to maximum load).
- Weight with 2 m cable: 800 g.

#### CONNECTIVITY AND CONTROL

- For use with Fraser HP Connectors on 5.5 6 kV systems.
- 2 m of hardwired mains cable, unless otherwise ordered.

### **APPLICATIONS**

• The power unit must be switched off before connecting or disconnecting a cable.



## **DIMENSIONS**