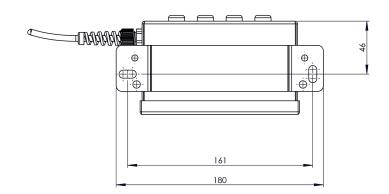

#### 1

# **HP 4:1** CONNECTOR BOX

The HP 4:1 Connector Box allows the operator to have a cable disconnect feature anywhere in the cable system.

For use with Fraser HP Connectors at up to 6 kV.

### **ESSENTIAL QUALITIES**

- Versatile 4 into 1 cable connector allows customer to:
  - have cable distribution closer to application.
  - have a cable disconnect between the power unit and static eliminators.
  - power more static eliminators from one power unit (subject to maximum load).
- Weight with 2 m cable: 800 g.

#### CONNECTIVITY AND CONTROL

- For use with Fraser HP Connectors on 5.5 6 kV systems.
- 2 m of hardwired mains cable, unless otherwise ordered.

### **APPLICATIONS**

• The power unit must be switched off before connecting or disconnecting a cable.



## **DIMENSIONS**